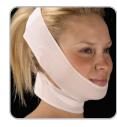

900: BODY MOULD GIRDLE ANKLE LENGTH

570: FULL BODY PANTY GIRDLE **ABOVE THE KNEE** 

700: BODY MOULD GIRDLE

BELOW THE KNEE

770: FULL BODY PANTY GIRDLE **BELOW THE KNEE** 

100: FACIAL **CHIN & NECK** 

310: MALE VEST

### **SIZE CHART**

100: FACIAL CHIN & NECK

| FACE    | NECK                          |
|---------|-------------------------------|
| 48-52cm | 32-34cm                       |
| 50-54cm | 32-34cm                       |
| 52-56cm | 34-36cm                       |
| 58-62cm | 37-39cm                       |
|         | 48-52cm<br>50-54cm<br>52-56cm |