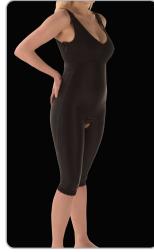

2500 2ND STAGE: BODY MOULD GIRDLE ABOVE THE KNEE

GIRDLE BELOW THE KNEE

2900 2ND STAGE: BODY MOULD GIRDLE ANKLE LENGTH

2550: FULL BODY PANTY GIRDLE ABOVE THE KNEE

2570: FULL BODY PANTY GIRDLE BELOW THE KNEE

2590: FULL BODY PANTY GIRDLE ANKLE LENGTH