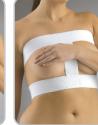

#### **204: RECONSTRUCTION** / REDUCTION BRA

BACK 32", 34", 36", 38", 40", 42", 44", 46", 48", 50", 52", 54", 56"

207, 209: STABILISERS One size fits all

#### **410: FEMALE VEST**

34"- 36" 36"- 38" 34"- 40" XL 34"- 46'

200: COMPRESSION 202: COMPRESSION 204: RECON -

BRA SECOND STAGE STRUCTION BRA

207: SINGLE STRAP **STABILISER** 

209: H STRAP **STABILISER** 