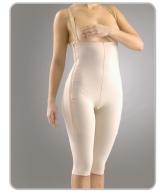

2500 2ND STAGE: BODY MOULD GIRDLE ABOVE THE KNEE

GIRDLE BELOW THE KNEE

2900 2ND STAGE: BODY MOULD GIRDLE ANKLE LENGTH

2550: FULL BODY PANTY GIRDLE ABOVE THE KNEE

2570: FULL BODY PANTY GIRDLE BELOW THE KNEE