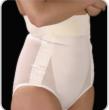

115: ABDOMINAL **BAND** 

300: FEMALE GIRDLE

400: ARMS

410: FEMALE VEST

#### **300: FEMALE GIRDLE**

### WAIST HIPS

23"- 25" 28"- 36"

25"- 29" 30"- 39"

29"- 33" 34"- 43"

33"- 37" 40"- 49"