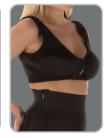

# **SIZE CHART**

200, 202: COMPRESSION BRA

|     | CUP | BACK     |
|-----|-----|----------|
| S   | A/B | 30"- 32" |
| М   | C/D | 34"- 36" |
| L   | D/E | 38"- 40" |
| XL  | E/F | 42"- 44" |
| XXL | G+  |          |

#### **204: RECONSTRUCTION** / REDUCTION BRA

BACK 32", 34", 36", 38", 40", 42", 44", 46", 48", 50", 52", 54", 56"

207, 209: STABILISERS One size fits all