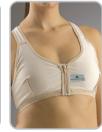

# **SIZE CHART**

200, 202: COMPRESSION BRA

|     | CUP | BACK     |
|-----|-----|----------|
| S   | A/B | 30"- 32" |
| М   | C/D | 34"- 36" |
| L   | D/E | 38"- 40" |
| XL  | E/F | 42"- 44" |
| XXL | G+  |          |