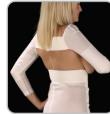

r oedema and ecchymosis control, the Lissom 1 garment applies ideal levels of sustained compression in even measures throughout.



500: BODY MOULD GIRDLE **ABOVE THE KNEE** 



270: FULL BODY PANTY GIRDLE

# **SIZE CHART**

500, 700, 900, 270, 570, 770: **FEMALE GIRDLES** 

|     | WAIST    | HIP5     |
|-----|----------|----------|
| S   | 23"- 25" | 28"- 36" |
| М   | 25"- 29" | 30"- 39" |
| L   | 29"- 33" | 34"- 43" |
| XL  | 33"- 37" | 40"- 49" |
| XXL | 38"- 41" | 50"- 55" |
|     |          |          |



900: BODY MOULD GIRDLE ANKLE LENGTH



570: FULL BODY PANTY GIRDLE **ABOVE THE KNEE** 

700: BODY MOULD GIRDLE

BELOW THE KNEE





770: FULL BODY PANTY GIRDLE **BELOW THE KNEE** 



100: FACIAL **CHIN & NECK** 



310: MALE VEST



115: ABDOMINAL **BAND** 



300: FEMALE GIRDLE



400: ARMS



410: FEMALE VEST



# **SIZE CHART**

200, 202: COMPRESSION BRA

|     | CUP | BACK     |
|-----|-----|----------|
| S   | A/B | 30"- 32" |
| М   | C/D | 34"- 36" |
| L   | D/E | 38"- 40" |
| XL  | E/F | 42"- 44" |
| XXL | G+  |          |

#### ALSO AVAILABLE LARGE CUP, **SMALL BACK**

|         | CUP | BACK     |
|---------|-----|----------|
| 700-702 | D+  | 32"- 34" |
| 701-702 | D+  | 36"- 38" |
| 700-703 | E+  | 32"- 34" |
| 701-703 | F±  | 36"_ 38  |

#### **204: RECONSTRUCTION** / REDUCTION BRA

BACK 32", 34", 36", 38", 40", 42", 44", 46", 48", 50", 52", 54", 56"

207, 209: STABILISERS One size fits all

### **SIZE CHART**

100: FACIAL CHIN & NECK

| FACE    | NECK                          |
|---------|-------------------------------|
| 48-52cm | 32-34cm