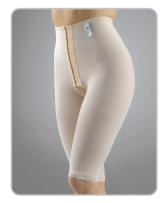

# Lissom 1 - surgical wear

Using state of the art 4 way stretch materials developed by N.A.S.A. for completely balanced compression. Ideal for oedema and ecchymosis control, the Lissom 1 garment applies ideal levels of sustained compression in even measures throughout.

500: BODY MOULD GIRDLE **ABOVE THE KNEE** 

270: FULL BODY PANTY GIRDLE