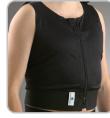

900: BODY MOULD GIRDLE ANKLE LENGTH

570: FULL BODY PANTY GIRDLE **ABOVE THE KNEE** 

700: BODY MOULD GIRDLE

BELOW THE KNEE

770: FULL BODY PANTY GIRDLE **BELOW THE KNEE** 

100: FACIAL **CHIN & NECK** 

310: MALE VEST

#### 310: MALE VEST

CHEST 36"- 38" 40"- 42" 44"- 46" 48"- 50"