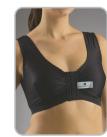

# **SIZE CHART**

200, 202: COMPRESSION BRA

|     | CUP | BACK     |
|-----|-----|----------|
| S   | A/B | 30"- 32" |
| М   | C/D | 34"- 36" |
| L   | D/E | 38"- 40" |
| XL  | E/F | 42"- 44" |
| XXL | G+  |          |

#### **410: FEMALE VEST**

34"- 36" 36"- 38" 34"- 40" XL 34"- 46'

200: COMPRESSION 202: COMPRESSION 204: RECON -

BRA SECOND STAGE STRUCTION BRA

207: SINGLE STRAP **STABILISER** 

209: H STRAP **STABILISER** 