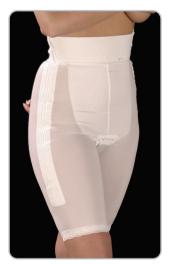

2500 2ND STAGE: BODY MOULD GIRDLE ABOVE THE KNEE

GIRDLE BELOW THE KNEE

2900 2ND STAGE: BODY MOULD GIRDLE ANKLE LENGTH

2550: FULL BODY PANTY GIRDLE ABOVE THE KNEE

2570: FULL BODY PANTY GIRDLE BELOW THE KNEE