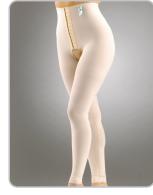

rate to that of a stage 1 garment. Lissom 2 garments have been designed and cut with comfort as a vital factor; softer compression material, fewer fasteners and flat external seams. Full movement and comfort, and easily worn under outer clothing the second stage garment is a perfect aid to subtle recovery. After 2 weeks with the necessarily high compression of the stage 1 surgical wear, we recommend that you continue your post surgery care by easing into a Lissom stage 2 garment.

## **SIZE CHART**

2500, 2700, 2900, 2550, 2570, 2590: FEMALE GIRDLES

S 23"-25" 28"-36" M 25"-29" 30"-39" L 29"-33" 34"-43" XL 33"-37" 40"-49" XXL 38"-41" 50"-55"



Please note - photographed in cream. Standard stock colour is black.



2500 2ND STAGE: BODY MOULD GIRDLE ABOVE THE KNEE



GIRDLE BELOW THE KNEE



2900 2ND STAGE: BODY MOULD GIRDLE ANKLE LENGTH



2550: FULL BODY PANTY GIRDLE ABOVE THE KNEE



2570: FULL BODY PANTY GIRDLE BELOW THE KNEE



2590: FULL BODY PANTY GIRDLE ANKLE LENGTH





# Lissom 1 - surgical wear

Using state of the art 4 way stretch materials developed by N.A.S.A. for completely balanced compression. Ideal for oedema and ecchymosis control, the Lissom 1 garment applies ideal levels of sustained compression in even measures throughout.



500: BODY MOULD GIRDLE **ABOVE THE KNEE** 



270: FULL BODY PANTY GIRDLE

# **SIZE CHART**

500, 700, 900, 270, 570, 770: **FEMALE GIRDLES** 

|     | WAIST    | HIP5     |
|-----|----------|----------|
| S   | 23"- 25" | 28"- 36" |
| М   | 25"- 29" | 30"- 39" |
| L   | 29"- 33" | 34"- 43" |
| XL  | 33"- 37" | 40"- 49" |
| XXL | 3