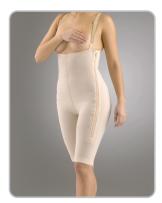

2500 2ND STAGE: BODY MOULD GIRDLE ABOVE THE KNEE

GIRDLE BELOW THE KNEE

2900 2ND STAGE: BODY MOULD GIRDLE ANKLE LENGTH

2550: FULL BODY PANTY GIRDLE ABOVE THE KNEE

2570: FULL BODY PANTY GIRDLE BELOW THE KNEE