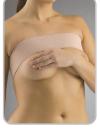

#### **204: RECONSTRUCTION** / REDUCTION BRA

BACK 32", 34", 36", 38", 40", 42", 44", 46", 48", 50", 52", 54", 56"

207, 209: STABILISERS One size fits all

#### **410: FEMALE VEST**

34"- 36" 36"- 38" 34"- 40" XL 34"- 46'

200: COMPRESSION 202: COMPRESSION 204: RECON -

BRA SECOND STAGE STRUCTION BRA

207: SINGLE STRAP **STABILISER** 

209: H STRAP **STABILISER** 