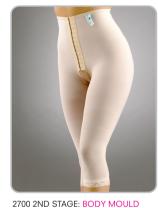

2500 2ND STAGE: BODY MOULD GIRDLE ABOVE THE KNEE

GIRDLE BELOW THE KNEE

2900 2ND STAGE: BODY MOULD GIRDLE ANKLE LENGTH

2550: FULL BODY PANTY GIRDLE ABOVE THE KNEE

2570: FULL BODY PANTY GIRDLE BELOW THE KNEE